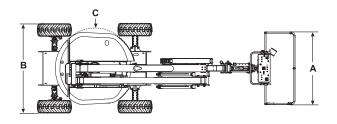

## SJ46 AJ ARTICULATING BOOM

| Dimensions                           | SJ46 AJ                   |
|--------------------------------------|---------------------------|
| Work Height                          | 52'3" (15.93 m)           |
| Platform Height                      | 46'3" (14.10 m)           |
| Horizontal Reach                     | 24'9" (7.54 m)            |
| Up and Over Height                   | 24'5" (7.45 m)            |
| A Platform Size                      | 30" x 72" (0.76 x 1.83 m) |
| B Stowed Width                       | 90" (2.29 m)              |
| C Tailswing                          | Zero                      |
| D Stowed Height                      | 82" (2.06 m)              |
| E Stowed Length                      | 20' 10" (6.35 m)          |
| F Wheelbase                          | 80" (2.03 m)              |
| G Ground Clearance                   | 16" (0.39 m)              |
| Specifications                       | SJ46 AJ                   |
| Rotation                             | 355° NC                   |
| Platform Rotation                    | 170°                      |
| Jib Length                           | 5' (1.52 m)               |
| Jib Range +/-                        | +70° / -75°               |
| Weight                               | 13,300 lbs (6,033 kg)     |
| Gradeability                         | 45%                       |
| Turning Radius (Inside)              | 98" (2.49 m)              |
| Turning Radius (Outside)             | 178" (4.52 m)             |
| Axle Oscillation                     | 5" (12.70 cm)             |
| Drive Speed (High speed)             | 4.8 mph (7.7 km/h)        |
| Capacity                             | 500 lbs (227 kg)          |
| Local Floor Load ( With Rated Load)  | 115 psi (793 kPa)         |
| Overall Floor Load (With Rated Load) | 200 psf (9.58 kPa)        |
| Maximum # of Persons                 | 2                         |
| Tire Type                            | Air Filled                |
| Tire Size                            | 12 x 16.5                 |
| Diesel Engine                        | 48 HP                     |
| Dual Fuel Engine                     | 61 HP                     |
| Fuel Tank Capacity                   | 17 gallon (64 L)          |
|                                      |                           |