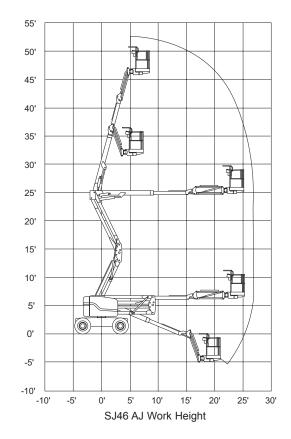

## SJ46 AJ ARTICULATING BOOM

| Dimensions                           | SJ46 AJ                   |
|--------------------------------------|---------------------------|
| Work Height                          | 52'3" (15.93 m)           |
| Platform Height                      | 46'3" (14.10 m)           |
| Horizontal Reach                     | 24'9" (7.54 m)            |
| Up and Over Height                   | 24'5" (7.45 m)            |
| A Platform Size                      | 30" x 72" (0.76 x 1.83 m) |
| B Stowed Width                       | 90" (2.29 m)              |
| C Tailswing                          | Zero                      |
| D Stowed Height                      | 82" (2.06 m)              |
| E Stowed Length                      | 20' 10" (6.35 m)          |
| F Wheelbase                          | 80" (2.03 m)              |
| G Ground Clearance                   | 16" (0.39 m)              |
| Specifications                       | SJ46 AJ                   |
| Rotation                             | 355° NC                   |
| Platform Rotation                    | 170°                      |
| Jib Length                           | 5' (1.52 m)               |
| Jib Range +/-                        | +70° / -75°               |
| Weight                               | 13,300 lbs (6,033 kg)     |
| Gradeability                         | 45%                       |
| Turning Radius (Inside)              | 98" (2.49 m)              |
| Turning Radius (Outside)             | 178" (4.52 m)             |
| Axle Oscillation                     | 5" (12.70 cm)             |
| Drive Speed (High speed)             | 4.8 mph (7.7 km/h)        |
| Capacity                             | 500 lbs (227 kg)          |
| Local Floor Load ( With Rated Load)  | 115 psi (793 kPa)         |
| Overall Floor Load (With Rated Load) | 200 psf (9.58 kPa)        |
| Maximum # of Persons                 | 2                         |
| Tire Type                            | Air Filled                |
| Tire Size                            | 12 x 16.5                 |
| Diesel Engine                        | 48 HP                     |
| Dual Fuel Engine                     | 61 HP                     |
| Fuel Tank Capacity                   | 17 gallon (64 L)          |
|                                      |                           |