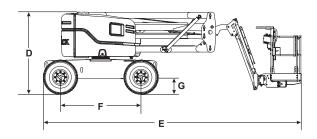

## SJ46 AJ ARTICULATING BOOM

| Dimensions                           | SJ46 AJ                   |
|--------------------------------------|---------------------------|
| Work Height                          | 52'3" (15.93 m)           |
| Platform Height                      | 46'3" (14.10 m)           |
| Horizontal Reach                     | 24'9" (7.54 m)            |
| Up and Over Height                   | 24'5" (7.45 m)            |
| A Platform Size                      | 30" x 72" (0.76 x 1.83 m) |
| B Stowed Width                       | 90" (2.29 m)              |
| C Tailswing                          | Zero                      |
| D Stowed Height                      | 82" (2.06 m)              |
| E Stowed Length                      | 20' 10" (6.35 m)          |
| F Wheelbase                          | 80" (2.03 m)              |
| G Ground Clearance                   | 16" (0.39 m)              |
| Specifications                       | SJ46 AJ                   |
| Rotation                             | 355° NC                   |
| Platform Rotation                    | 170°                      |
| Jib Length                           | 5' (1.52 m)               |
| Jib Range +/-                        | +70° / -75°               |
| Weight                               | 13,300 lbs (6,033 kg)     |
| Gradeability                         | 45%                       |
| Turning Radius (Inside)              | 98" (2.49 m)              |
| Turning Radius (Outside)             | 178" (4.52 m)             |
| Axle Oscillation                     | 5" (12.70 cm)             |
| Drive Speed (High speed)             | 4.8 mph (7.7 km/h)        |
| Capacity                             | 500 lbs (227 kg)          |
| Local Floor Load ( With Rated Load)  | 115 psi (793 kPa)         |
| Overall Floor Load (With Rated Load) | 200 psf (9.58 kPa)        |
| Maximum # of Persons                 | 2                         |
| Tire Type                            | Air Filled                |
| Tire Size                            | 12 x 16.5                 |
| Diesel Engine                        | 48 HP                     |
| Dual Fuel Engine                     | 61 HP                     |
| Fuel Tank Capacity                   | 17 gallon (64 L)          |
|                                      |                           |