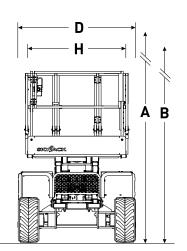

## SJ6832 RTE ELECTRIC ROUGH TERRAIN SCISSORS

| Dimensions                            | SJ6832 RTE                  |
|---------------------------------------|-----------------------------|
| A Work Height                         | 11.75 m                     |
| B Raised Platform Height              | 9.75 m                      |
| C Lowered Platform Height             | 1.37 m                      |
| D Overall Width                       | 1.76 m                      |
| E Overall Length                      | 2.72 m (*3.35 m)            |
| F Stowed Height (Rails Up)            | 2.51 m                      |
| G Stowed Height (Rails Down)          | 1.75 m                      |
| H Platform Width (Inside Dimension)   | 1.42 m                      |
| Platform Length (Inside Dimension)    | 2.44 m                      |
| Specifications                        | SJ6832 RTE                  |
| Extension Deck                        | 1.52 m                      |
| Ground Clearance                      | 0.20 m                      |
| Wheelbase                             | 2.04 m                      |
| Weight                                | 3778 kg (*3844 kg)          |
| Gradeability                          | 45%                         |
| Turning Radius (Inside)               | 1.52 m                      |
| Turning Radius (Outside)              | 3.96 m                      |
| Lift Time (With Rated Load)           | 39 sec                      |
| Lower time (With Rated Load)          | 36 sec                      |
| Drive Speed (Stowed)                  | 5.6 km/h                    |
| Drive Speed (Raised)                  | 0.6 km/h                    |
| Maximum Drive Height                  | Full Height                 |
| Capacity (Overall)                    | 454 kg                      |
| Distributed Capacity (Main Platform)  | 318 kg                      |
| Distributed Capacity (Extension Deck) | 136 kg                      |
| Local Floor Load (With Rated Load)    | 1269 kPa                    |
| Overall Floor Load (With Rated Load)  | 13 kPa                      |
| Maximum # of Persons (indoor/outdoor) | 4/4 (to 7.92m) 2 (to 9.75m) |
| Туге Туре                             | Foam Filled Non-Marking     |
| Tyre Size                             | 26 x 12                     |
|                                       |                             |