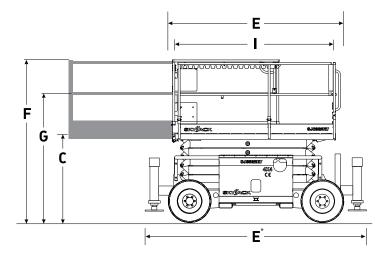

## SJ6832 RTE ELECTRIC ROUGH TERRAIN SCISSORS

| Dimensions                            | SJ6832 RTE                  |
|---------------------------------------|-----------------------------|
| A Work Height                         | 11.75 m                     |
| B Raised Platform Height              | 9.75 m                      |
| C Lowered Platform Height             | 1.37 m                      |
| D Overall Width                       | 1.76 m                      |
| E Overall Length                      | 2.72 m (*3.35 m)            |
| F Stowed Height (Rails Up)            | 2.51 m                      |
| G Stowed Height (Rails Down)          | 1.75 m                      |
| H Platform Width (Inside Dimension)   | 1.42 m                      |
| Platform Length (Inside Dimension)    | 2.44 m                      |
| Specifications                        | SJ6832 RTE                  |
| Extension Deck                        | 1.52 m                      |
| Ground Clearance                      | 0.20 m                      |
| Wheelbase                             | 2.04 m                      |
| Weight                                | 3778 kg (*3844 kg)          |
| Gradeability                          | 45%                         |
| Turning Radius (Inside)               | 1.52 m                      |
| Turning Radius (Outside)              | 3.96 m                      |
| Lift Time (With Rated Load)           | 39 sec                      |
| Lower time (With Rated Load)          | 36 sec                      |
| Drive Speed (Stowed)                  | 5.6 km/h                    |
| Drive Speed (Raised)                  | 0.6 km/h                    |
| Maximum Drive Height                  | Full Height                 |
| Capacity (Overall)                    | 454 kg                      |
| Distributed Capacity (Main Platform)  | 318 kg                      |
| Distributed Capacity (Extension Deck) | 136 kg                      |
| Local Floor Load (With Rated Load)    | 1269 kPa                    |
| Overall Floor Load (With Rated Load)  | 13 kPa                      |
| Maximum # of Persons (indoor/outdoor) | 4/4 (to 7.92m) 2 (to 9.75m) |
| Туге Туре                             | Foam Filled Non-Marking     |
| Tyre Size                             | 26 x 12                     |
|                                       |                             |